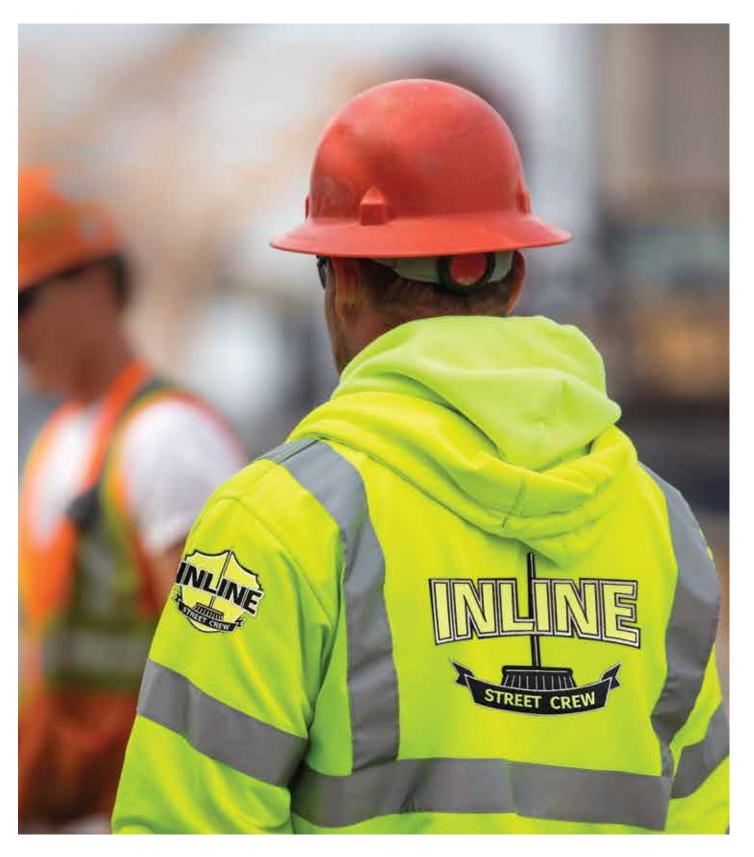

#### HIGH VISIBILITY

Made of fluorescent materials and threads that reflect more light than they absorb and are therefore more visible in daytime and low light conditions.