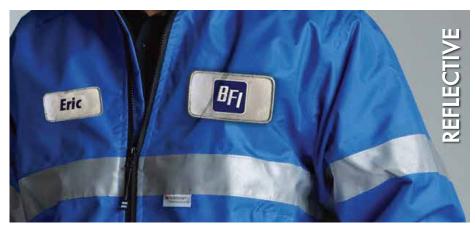

#### REFLECTIVE

Combine identification with safety by bouncing light back to oncoming traffic. These durable reflective patches are made of Scotchlite<sup>TM</sup> by 3M.