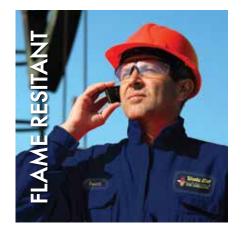

#### **FLAME RESISTANT**

Manufactured using the same techniques as custom embroidered emblems, but with the added protection of 100% Flame Resistant fibers, combining safety with identification for high risk settings.