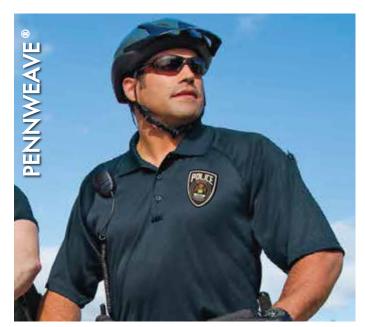

# HIGH VISIBILITY

#### HIGH VISIBILITY

Made of fluorescent materials and threads that reflect more light than they absorb and are therefore more visible in daytime and low light conditions.