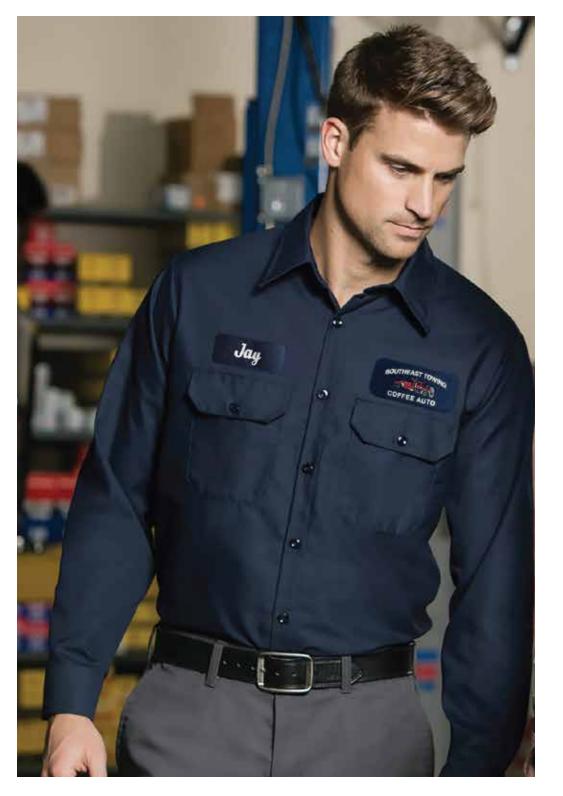

#### **CUSTOM EMBROIDERED**

Made with 100% Polyester Twill fabric and 100% Polyester Embroidery thread and floss to ensure the highest quality product on the market.