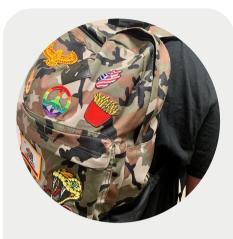

#### **EMBELLISHMENTS**

- Choose from a variety of emblem styles such as:
  - PennFlex™
  - Embroidered
  - Woven
  - Sublimated
  - Etched
  - PennDome®
  - Appliqué
  - Flame Resistant
  - High Visibility
  - Chenille
  - Tackle Twill
  - PennEtch®
  - Bling
  - PennFlock 3D®
  - PennTwill 3D®
  - PVC
  - Silicone
  - Leather
  - Heat Transfer
  - Flags
  - MORE!